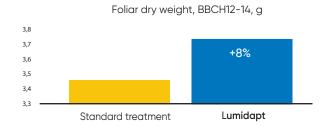

### Autumn 2018

### **LUMIDAPT PROMOTES PLANT GROWTH**

- Stronger root system in autumn= better winter survival
- More robust plants in spring means deeper root system = better nutrition and faster growth
- **Enhanced shoot formation**
- Higher number of pods
- Secure hybrid yield potential