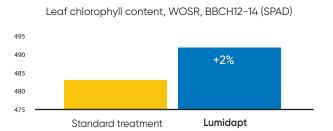

### Autumn 2018

### **LUMIDAPT PROMOTES PLANT GROWTH**

- Stronger root system in autumn= better winter survival
- More robust plants in spring means deeper root system = better nutrition and faster growth
- **Enhanced shoot formation**
- Higher number of pods
- Secure hybrid yield potential