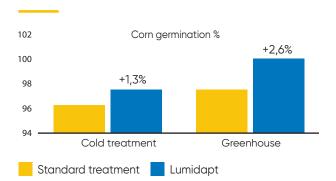

### **CORN**

# Laboratory and greenhouse, ECRI, Estonia 2019

### **FASTER GERMINATION AND EMERGENCE**

- Higher vigor, even in cool conditions.
- Advanced growth.
- More uniform plant establishment.