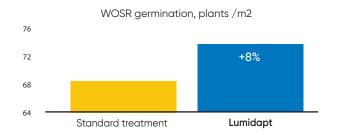

## WINTER OILSEED RAPE

### **LUMIDAPT PROMOTES PLANT GROWTH**

- Stronger root system in autumn= better winter survival
- More robust plants in spring means deeper root system = better nutrition and faster growth
- **Enhanced shoot formation**
- Higher number of pods
- Secure hybrid yield potential