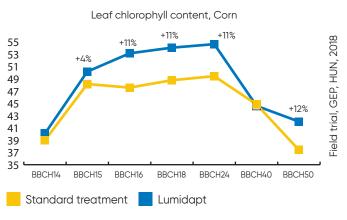

### **CORN**

### **ENERGY EFFICIENCY**

- Optimized nutrient availability
- Enhanced nutritional balance.
- Increased photosynthetic activity.
- Optimized stress tolerance.
- Reduced chemical stress.
- Improved resistance to some drought situations.
- Secure hybrid yield potential.