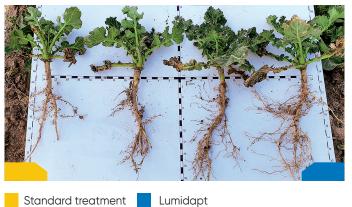

## WINTER OILSEED RAPE

### Autumn 2018

### **LUMIDAPT PROMOTES PLANT GROWTH**

- Stronger root system in autumn= better winter survival
- More robust plants in spring means deeper root system = better nutrition and faster growth
- **Enhanced shoot formation**
- Higher number of pods
- Secure hybrid yield potential