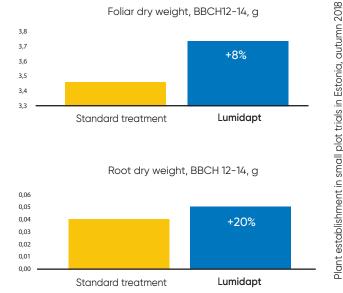

### Autumn 2018

### **LUMIDAPT PROMOTES PLANT GROWTH**

- Stronger root system in autumn= better winter survival
- More robust plants in spring means deeper root system = better nutrition and faster growth
- **Enhanced shoot formation**
- Higher number of pods
- Secure hybrid yield potential