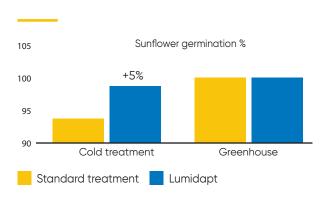

## **SUNFLOWER**

# Laboratory and greenhouse, ECRI, Estonia 2019

### **FASTER GERMINATION AND EMERGENCE**

- Higher vigor, even in cool conditions.
- Advanced growth.
- More uniform plant establishment.