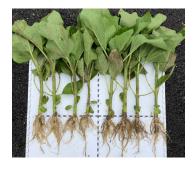

### **FASTER GERMINATION AND EMERGENCE**

- Higher vigor, even in cool conditions.
- Advanced growth.
- More uniform plant establishment.

#### **ENHANCED ROOT DEVELOPMENT**

- Longer roots.
- Higher number and more uniform distribution of lateral roots.
- Advanced nodal root growth
- Higher number of root hair.