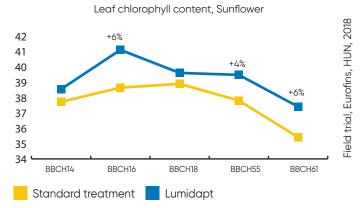

## **SUNFLOWER**

### **ENERGY EFFICIENCY**

- Optimized nutrient availability
- Enhanced nutritional balance.
- Increased photosynthetic activity.
- Optimized stress tolerance.
- Reduced chemical stress.
- Improved resistance to some drought situations.
- Secure hybrid yield potential.