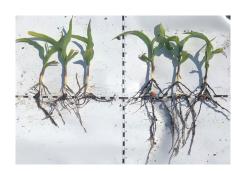

#### **ENHANCED ROOT DEVELOPMENT**

- Longer roots.
- Higher number and more uniform distribution of lateral roots.
- Advanced nodal root growth
- Higher number of root hair.