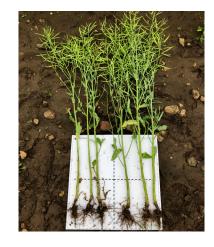

## **SUNFLOWER**

# Laboratory and greenhouse, ECRI, Estonia 2019

### **FASTER GERMINATION AND EMERGENCE**

- Higher vigor, even in cool conditions.
- Advanced growth.
- More uniform plant establishment.

#### **ENHANCED ROOT DEVELOPMENT**

- Longer roots.
- Higher number and more uniform distribution of lateral roots.
- Advanced nodal root growth
- Higher number of root hair.

### **ENERGY EFFICIENCY**

- Optimized nutrient availability
- Enhanced nutritional balance.
- Increased photosynthetic activity.
- Optimized stress tolerance.
- Reduced chemical stress.
- Improved resistance to some drought situations.
- Secure hybrid yield potential.